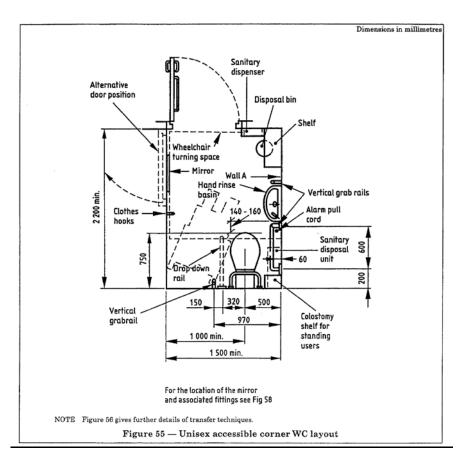

| Is the room at least 1500mm x2200mm                            |  |
|----------------------------------------------------------------|--|
| is the room at least 1500mm x2200mm                            |  |
| Comments                                                       |  |
| Does the door open outwards                                    |  |
|                                                                |  |
| If not is the room larger                                      |  |
|                                                                |  |
| Is there a horizontal grab rail on the inside of door          |  |
|                                                                |  |
| Does the WC pan project 750mm from back wall                   |  |
|                                                                |  |
| Can a wheelchair back up to the wall for sideways transfer     |  |
|                                                                |  |
| Are there any obstructions preventing this                     |  |
|                                                                |  |
| Is the tap on the corner of the washbasin nearest the WC       |  |
|                                                                |  |
| Is the cistern flush lever positioned to the open side         |  |
|                                                                |  |
| Is the WC height to top of seat 480mm                          |  |
|                                                                |  |
| Is there an alarm pull cord                                    |  |
|                                                                |  |
| Is it accessible or has it been tied to a grab rail            |  |
|                                                                |  |
| Can toilet paper / tissue be accessed with one hand            |  |
|                                                                |  |
| Is there good colour contrast between fittings and wall finish |  |
|                                                                |  |
| Are two shelves (one colostomy) fitted                         |  |
|                                                                |  |