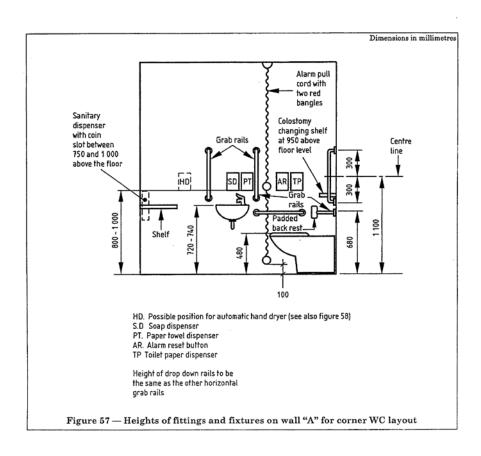

| Is the room at least 1500mm x2200mm                            |  |
|----------------------------------------------------------------|--|
| is the room at least 1500mm x2200mm                            |  |
| Comments                                                       |  |
| Does the door open outwards                                    |  |
|                                                                |  |
| If not is the room larger                                      |  |
|                                                                |  |
| Is there a horizontal grab rail on the inside of door          |  |
|                                                                |  |
| Does the WC pan project 750mm from back wall                   |  |
|                                                                |  |
| Can a wheelchair back up to the wall for sideways transfer     |  |
|                                                                |  |
| Are there any obstructions preventing this                     |  |
|                                                                |  |
| Is the tap on the corner of the washbasin nearest the WC       |  |
|                                                                |  |
| Is the cistern flush lever positioned to the open side         |  |
|                                                                |  |
| Is the WC height to top of seat 480mm                          |  |
|                                                                |  |
| Is there an alarm pull cord                                    |  |
|                                                                |  |
| Is it accessible or has it been tied to a grab rail            |  |
|                                                                |  |
| Can toilet paper / tissue be accessed with one hand            |  |
|                                                                |  |
| Is there good colour contrast between fittings and wall finish |  |
|                                                                |  |
| Are two shelves (one colostomy) fitted                         |  |
|                                                                |  |